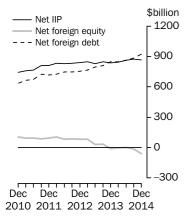

<sup>..</sup> not applicable

(a) See paragraph 5 of the Explanatory Notes.

VOLUMES AND PRICES Goods and Services In seasonally adjusted chain volume terms, the balance on goods and services was a surplus of \$7,991m, a rise of \$2,814m (54%) on the September quarter 2014 surplus of \$5,177m.

The net surplus on goods rose \$2,541m (40%) on the September quarter 2014 surplus of \$6,279m. Goods credits rose \$1,166m (2%) and goods debits fell \$1,375m (2%). The net deficit on services fell \$273m (25%) on the September quarter 2014 deficit of \$1,102m.

The increase in the balance on goods and services surplus, in seasonally adjusted chain volume terms, is expected to contribute 0.7 percentage points to growth in the December quarter 2014 volume measure of GDP, assuming no significant revision to the GDP chain volume estimate for the September quarter 2014.

The trend estimate of net goods at current prices for the December quarter 2014 was a deficit of \$1,597m, an increase of \$640m (67%) on the September quarter 2014 deficit of \$957m.

In seasonally adjusted terms at current prices, net goods was a surplus of \$23m, a turnaround of \$1,628m on the September quarter 2014 deficit of \$1,605m.