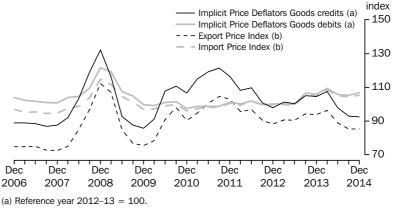

## RELATIONSHIP BETWEEN IPD, EPI AND IPI<sup>7</sup>

In original terms, the IPD for total goods credits fell 0.5% and the chain Laspeyres price index for goods exports rose 0.05%. The Export Price Index (EPI)<sup>8</sup> remained steady during the December quarter 2014.

In original terms, the IPD for total goods debits rose 1.4% and the chain Laspeyres price index for goods imports rose 1.17%. The Import Price Index (IPI)<sup>8</sup> rose 0.9% during the December quarter 2014.

Differences between the IPD and International Trade Price Indexes can arise due to a number of methodological factors including differences in pricing points, timing, coverage and weights.

GOODS AND SERVICES, Price comparison—December Quarter 2014