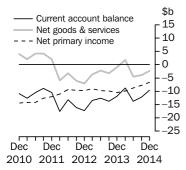

#### **International Investment**

#### INTERNATIONAL INVESTMENT POSITION (IIP)

Australia's net IIP liability position was \$866.1b at 31 December 2014, a decrease of \$7.8b (1%) on the 30 September 2014 position of \$873.9b. Australia's net foreign debt liability increased \$38.0b (4%) to a net liability position of \$924.8b. Australia's net foreign equity increased \$45.8b (356%) to a net asset position of \$58.7b at 31 December 2014.

#### INTERNATIONAL INVESTMENT POSITION (IIP)

ANALYSIS

Australia's net IIP liability position was \$866.1b at 31 December 2014, a decrease of \$7.8b (1%) on the 30 September 2014 position of \$873.9b. Australia's net foreign debt liability increased \$38.0b (4%) to a net liability position of \$924.8b. Australia's net foreign equity increased \$45.8b (356%) to a net asset position of \$58.7b at 31 December 2014.

The changes contributing to this result are shown in the following table.

# INTERNATIONAL INVESTMENT POSITION, Summary—December Quarter 2014

|                                 | Net<br>international<br>investment<br>position | Net<br>foreign<br>equity | Net<br>foreign<br>debt |
|---------------------------------|------------------------------------------------|--------------------------|------------------------|
|                                 | \$m                                            | \$m                      | \$m                    |
| Position at beginning of period | 873 931                                        | -12 866                  | 886 797                |
| Changes in position reflecting  |                                                |                          |                        |
| Transactions                    | 11 698                                         | -1 542                   | 13 240                 |
| Price changes                   | -2 042                                         | -6 263                   | 4 221                  |
| Exchange rate changes           | -15 006                                        | -32 562                  | 17 555                 |
| Other adjustments               | -2 431                                         | -5 451                   | 3 020                  |
| Total changes                   | -7 782                                         | -45 818                  | 38 036                 |
| Position at end of period       | 866 149                                        | -58 684                  | 924 834                |
|                                 |                                                |                          |                        |