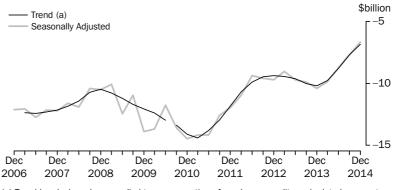

#### BALANCE OF PAYMENTS

CURRENT ACCOUNT

In original current price terms, the December quarter 2014 current account deficit was \$11,416m, a decrease of \$3,192m (22%) on the September quarter 2014 deficit.

Current account balances, in seasonally adjusted and trend terms at current prices, are shown in the following table.

## BALANCE ON CURRENT ACCOUNT IN CURRENT PRICES—December Quarter 2014

|                                                                                          |                                       | CHANGE                          | CHANGE IN:                   |  |
|------------------------------------------------------------------------------------------|---------------------------------------|---------------------------------|------------------------------|--|
|                                                                                          | Current<br>prices                     | Current<br>prices               | Current<br>prices            |  |
|                                                                                          | \$m                                   | \$m                             | %                            |  |
| • • • • • • • • • • • • • • • • • • • •                                                  |                                       |                                 |                              |  |
| SEASONALLY                                                                               | ADJUSTE                               | D                               |                              |  |
| Balance on current account<br>Balance on goods and services<br>Net goods<br>Net services | -9 588<br>-2 430<br>23<br>-2 453      | 2 542<br>1 469<br>1 628<br>-159 | 21.0<br>37.7<br>(a)<br>-6.9  |  |
| Net primary income<br>Net secondary income                                               | -6 621<br>-537                        | 1 067<br>5                      | 13.9<br>0.9                  |  |
| • • • • • • • • • • • • • • • • • • • •                                                  |                                       |                                 |                              |  |
| TREI                                                                                     | ND                                    |                                 |                              |  |
| Balance on current account<br>Balance on goods and services<br>Net goods<br>Net services | -11 279<br>-3 911<br>-1 597<br>-2 315 | 478<br>385<br>640<br>254        | 4.1<br>-10.9<br>-66.9<br>9.9 |  |
| Net primary income<br>Net secondary income                                               | -6 832<br>-536                        | 857<br>6                        | 11.1<br>1.1                  |  |
|                                                                                          |                                       |                                 |                              |  |